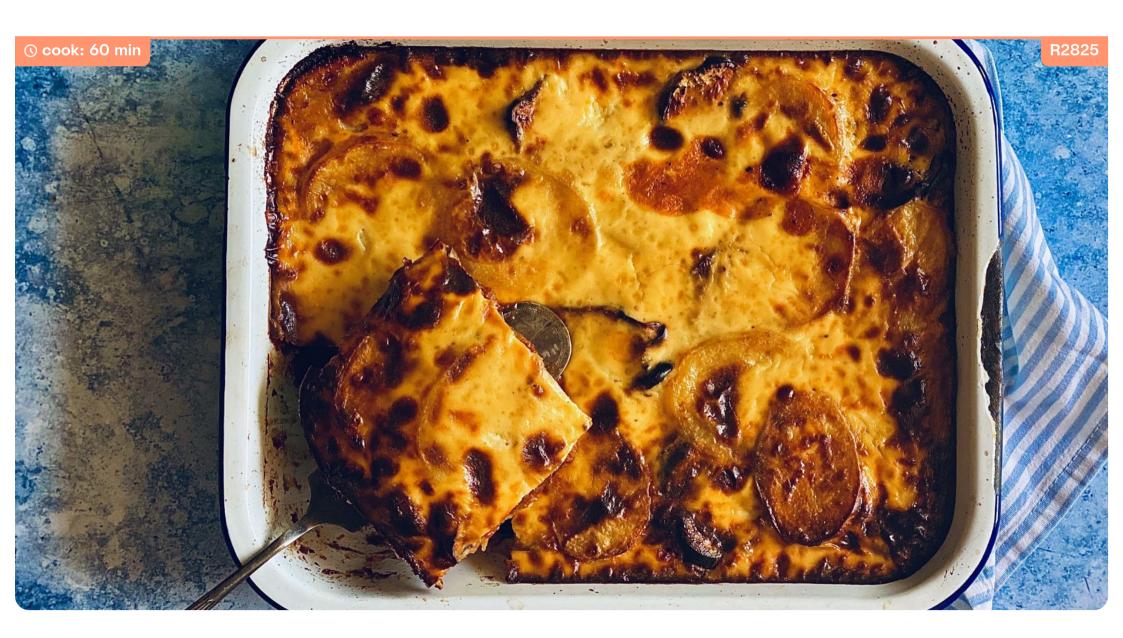

#### 6 Bake

Pour 1/2 of the **lamb sauce** into an ovenproof dish. Cover with 1/2 of the **potatoes** and **eggplants** – you don't need complete layers, just to arrange them roughly on top. Repeat this process, finishing with the **eggplants**. Top with the **white sauce**. Bake for 30 min or until golden brown.