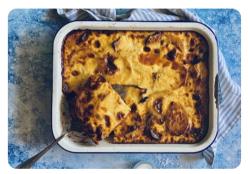

#### 6 Bake

Pour 1/2 of the **lamb sauce** into an ovenproof dish. Cover with 1/2 of the **potatoes** and **eggplants** – you don't need complete layers, just to arrange them roughly on top. Repeat this process, finishing with the **eggplants**. Top with the **white sauce**. Bake for 30 min or until golden brown.