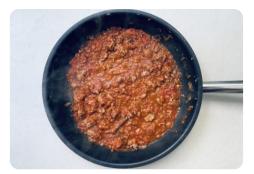

#### 3 Simmer squce

Heat a large pan over a medium heat with a drizzle of oil. Once hot, add the lamb mince and cinnamon stick and fry for 5 min until browned. Add the onion, garlic and oregano and fry for 4 min further. Add the chopped tomatoes, tomato paste, stock cube, Worcestershire sauce, bay leaves, red vinegar, water, honey and black pepper. Simmer for 15 min.