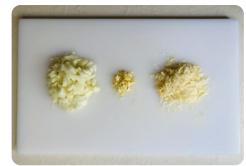

## 2 Prep

Meanwhile, peel and finely dice the **onion**. Peel and crush the **garlic**. Grate the **Parmesan**.