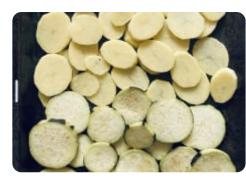

## 1 Roast vegetables

Preheat the oven to 200°C/180°C fan. Peel and finely slice the **potatoes**. Peel the **eggplants** in a stripey pattern and slice them into thin disks. Place the **eggplant** and **potatoes** on a baking tray, drizzle generously with **olive oil** and season with **salt**. Roast for 25 min. Use two trays if the vegetables are crowded.