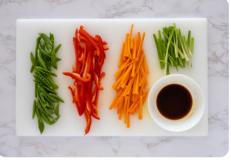

#### 2 Prep vegetables

Meanwhile, de-seed and finely slice the **pepper**. Peel and chop the **carrot** into matchsticks. Trim the **sugar snap peas** and halve each one on the diagonal. Slice the **spring onion** into thin sticks. In a small bowl, combine the **soy sauce**, **brown sugar** and **oyster sauce**. Mix until the **sugar** has fully dissolved.