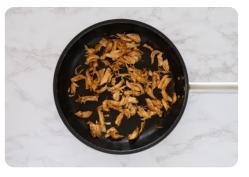

### **3 Pull chicken**

Once the **chicken** is cooked, drain any excess water. Using two forks, pull the **chicken** and add a pinch of **chilli powder (spicy!)** and **sweet chilli sauce**. Cook for 1 min further. Cover to keep warm.