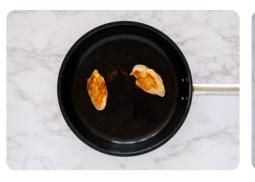

#### 1 Fry chicken

Heat a pan over a medium heat with a drizzle of **oil**. Once hot, add the **chicken** with a pinch of **salt** and cook for 3 min on each side until golden. Add the **measured water** and cover the pan with a lid. Reduce the heat to low and cook for 10 min.