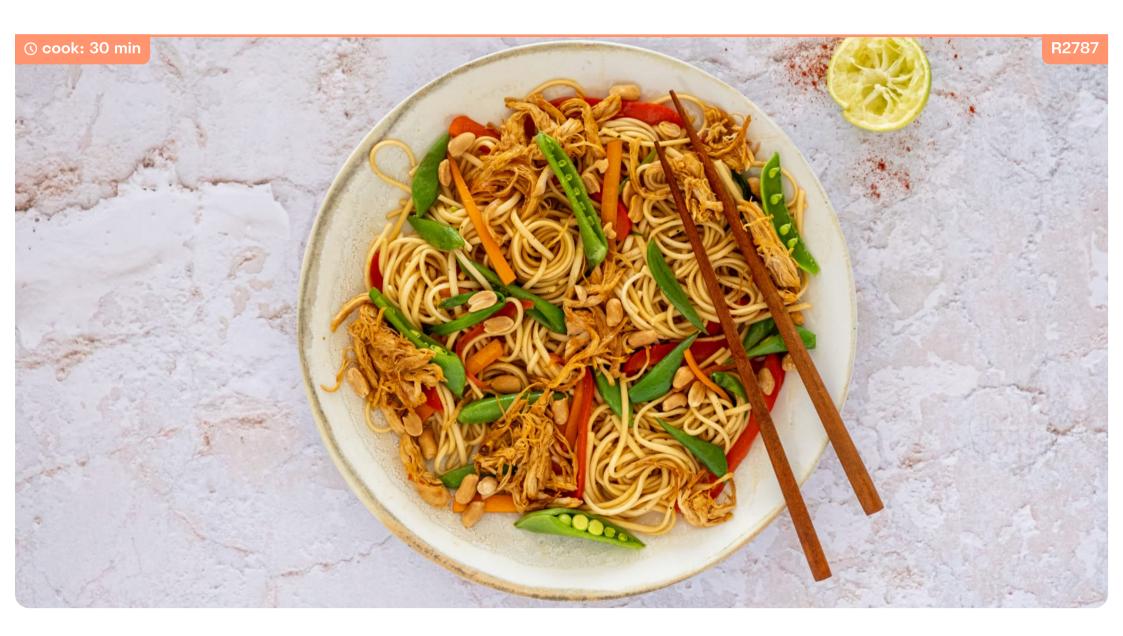

# Sweet Chilli Chicken and Noodle Stir-fry

An Asian feast for the whole family to enjoy!

#### 6 Serve

Slice the **lime** into wedges. Divide the stirfry among plates and top with the **pulled chicken**. Add a squeeze of **lime** juice and the **sesame oil**. Garnish with any remaining **lime** wedges.