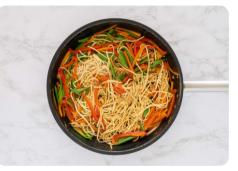

## 5 Stir-fry

Meanwhile, heat a second pan over a high heat with a drizzle of **vegetable oil**. Stir-fry the **pepper** and **carrot** for 2 min. Add the **sugar snap peas** and **spring onion**, and fry for 1 min further. Add the **sugar soy mix**, **water** and {0.5/0.5/1} **stock cube** stir for 1 min or until dissolved. Add the drained **noodles** and **peanuts**, and cook for a final 1 min. Season with **salt** and **pepper** to taste.