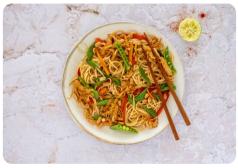

#### 6 Serve

Slice the **lime** into wedges. Divide the stirfry among plates and top with the **pulled chicken**. Add a squeeze of **lime** juice and the **sesame oil**. Garnish with any remaining **lime** wedges.