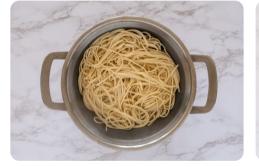

#### 4 Boil noodles

Bring a pot of salted water to the boil. Once boiling, add the **noodles** and cook for 4 min. Once tender, drain and run under cold water to keep the **noodles** from sticking together, then submerge in cold water. Set aside.